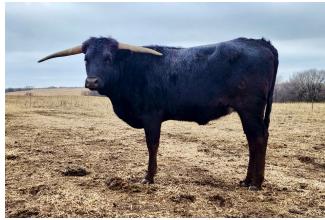

## **RLL Dark Wind**

**RLL Dark Wind** 

Date of Birth: 04/07/2022 Registration 1: CI343609

Breeder: Ritchie Land & Livestock Owner: Ritchie Land & Livestock

Frame for day's, downward swoopy horn direction, true black, and pedigree that won't quit. Those are all of the things that can be said about RLL Dark Wind. with a topside including, Van Horne Texa, Tempter, Texana Van Horne, Lazy J's Gunsmith, and Dippin' Dots, you can't go wrong!!