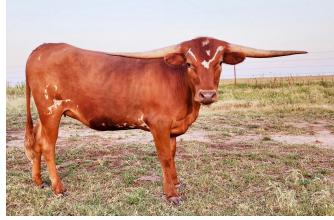

## **RLL Electric Safari**

**Date of Birth:** 03/24/2022 **Registration 1:** CI343610

Owner: Ritchie Land & Livestock

RLL Electric Safari is a heifer with an incredible low lateral twist in her horn, that is a sight to behold. She is UBER correct, and gentle as a lamb. Her pedigree might actually be the deepest in my herd. From the Jones program, there is Horseshoe J Innovate, Horseshoe J Foundation. From the Boland program, Ringaling BCB and Fifty-Fifty BCB. The Loomis program provides Bandera Chex, and Rio Safari Chex. Last but certainly